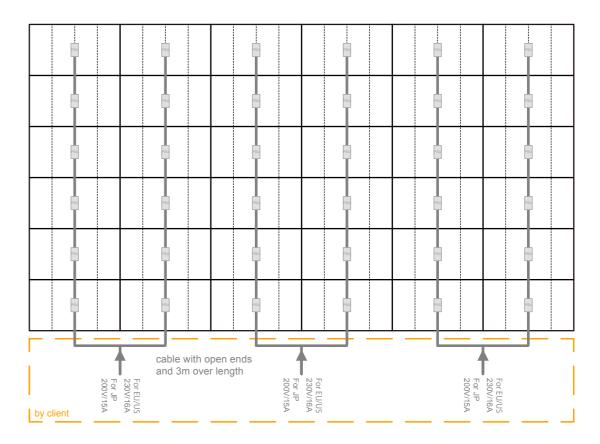

The 15A(US) or 16A (EU) circuit breaker for the each power feed must have a european D characteristic or similar. (can hold for a short term 20times the tripping current)

If you have to use a residual current circuit breaker in the main power feed, you have to use for each feed a separate residual current circuit breaker.