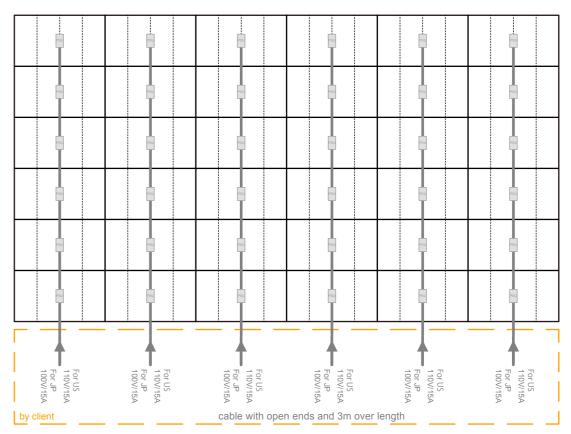

The 15A(US) or 16A (EU) circuit breaker for the each power feed must have a european D characteristic or similar. (can hold for a short term 20times the tripping current)

If you have to use a residual current circuit breaker in the main power feed, you have to use for each feed a separate residual current circuit breaker.