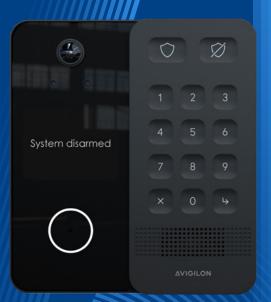

# Arming Station Pro

Get improved authentication and security measures with a dedicated arming station

Quickly and securely arm and disarm your cloud-native Avigilon Alta Protect system with the sleek, powerful Alta Arming Station Pro. It's designed to work with the Alta Protect software, making it easy to use while ensuring your people and places are protected.

## Intuitive, easy-to-use design

With a 2.8" IPS LCD display and dedicated buttons, the Arming Station Pro can be installed near the entrance for easy arming and disarming the protection zone.

# **Enhanced visibility**

Visually verify who is arming or disarming the system and investigate tampering and failed user authentication with the embedded 2 MP camera. Set notifications for added visibility.

### Advanced user authentication

Arm and disarm the system securely with access cards or personal PIN codes for user verification. Turn on multi-factor authentication for an added layer of security.

# Powerful audio capabilities

Help detect and deter threats before they escalate with audio analytics via embedded dual microphones. Use the loudspeaker to activate sirens and alarms to deter potential perpetrators.

### Tamper protection

Help ensure tamper protection and peace of mind with the Arming Station Pro's embedded 3-axis accelerometer. Set up alerts to get notified if tampering is detected.

For more information, visit avigilon.com/alta-protect/arming-station-pro