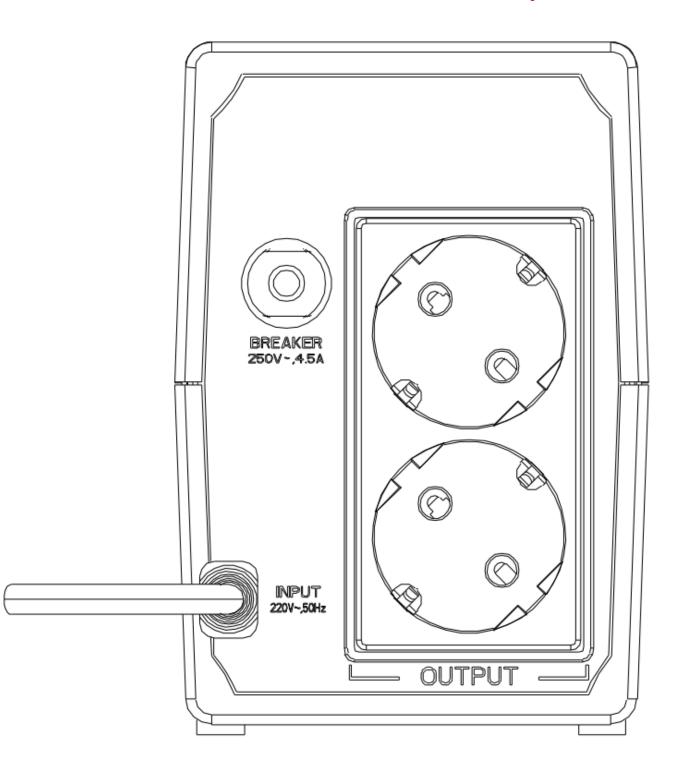

## Specification

| Model      |                          | DS-UPS1000                                                                                                                                                              |
|------------|--------------------------|-------------------------------------------------------------------------------------------------------------------------------------------------------------------------|
| Power      | UPS Capacity             | 1000 VA / 600 W                                                                                                                                                         |
| Input      | Input Voltage<br>Range   | 140 VAC to 290 VAC                                                                                                                                                      |
|            | Input<br>Frequency       | 50/60 Hz                                                                                                                                                                |
| Output     | Output<br>Voltage Range  | 210 VAC to 235 VAC                                                                                                                                                      |
|            | Output<br>Frequency      | 50 Hz ± 0.5 Hz                                                                                                                                                          |
|            | Transfer Time            | ≤ 10 ms                                                                                                                                                                 |
|            | Waveform                 | PWM                                                                                                                                                                     |
| Battery    | Battery Type             | 12 V/9 Ah                                                                                                                                                               |
|            | Recharge Time            | 4-6 hours recover to 90% capacity                                                                                                                                       |
| Indicator  | Display                  | LED indicator<br>Working Mode (AC Mode): Solid green<br>Charging Mode (DC Mode): Solid red<br>Overloading Mode: Flashing yellow                                         |
|            | Alarm                    | Charging Mode (DC mode): Sounding every 8 seconds<br>Low Battery: Sounding every second<br>Overloading Mode: Sounding every 0.5 seconds<br>Fault: Continuously sounding |
| Interface  | Communicate<br>Ports     | No                                                                                                                                                                      |
| Protection | Full Protection          | Surge protection, Overload protection, Short circuit protection                                                                                                         |
| General    | Operating<br>Temperature | 0 °C to 40 °C (32 °F to 104 °F)                                                                                                                                         |
|            | Operating<br>Humidity    | 30% to 90% (non-condensing)                                                                                                                                             |
|            | Dimension                | 274 mm × 95 mm × 139 mm (10.79" × 3.74" × 5.47")                                                                                                                        |
|            | Weight                   | Approx. 5.4 kg (11.9 lb)                                                                                                                                                |