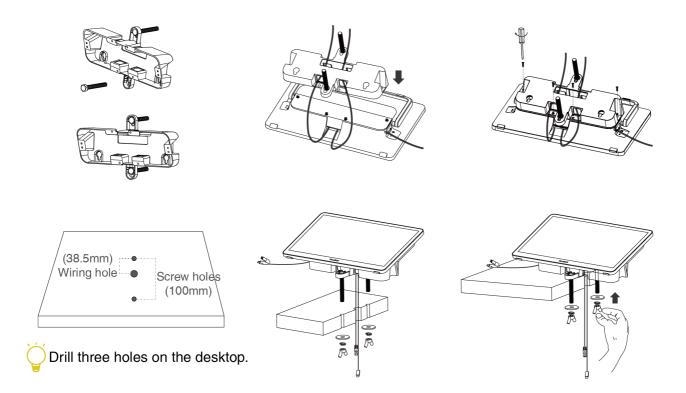

# **MTouch Plus Installation**

**Package Contents** 





## Installation

#### Put on a table





### Paste on a table



### Fix on a table



### **Wall installation**





# (i) NOTE

- We recommend that the height of the wall installation is 1m~1.5m from the ground.
- Please select the outlet hole according to your need. If the conference room environment allows, you can also wire through the wall.

# Connection

# **Assemble your MTouch Plus**





## **Connect your MTouch Plus**



## (i) NOTE

- · You can purchase additional PD power supply to power the PC.
- · Not included accessories requirements:
- » PC: Equipped with HDMI or USB-C (support DP protocol) Port.
- » USB-C PD Power: A PD power adapter with a power transmission greater than 45W, equipped with a USB-C cable.