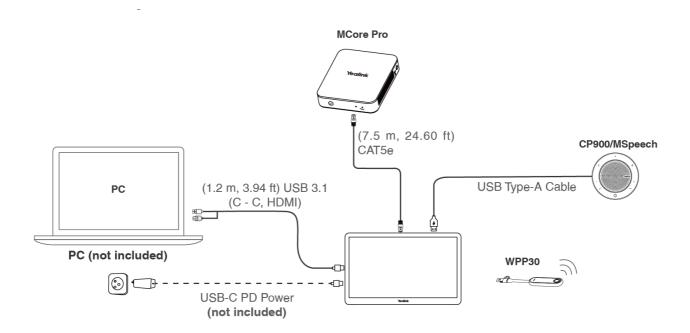

## **Connect your MTouch Plus**

## (i) NOTE

- · You can purchase additional PD power supply to power the PC.
- · Not included accessories requirements:
- » PC: Equipped with HDMI or USB-C (support DP protocol) Port.
- » USB-C PD Power: A PD power adapter with a power transmission greater than 45W, equipped with a USB-C cable.