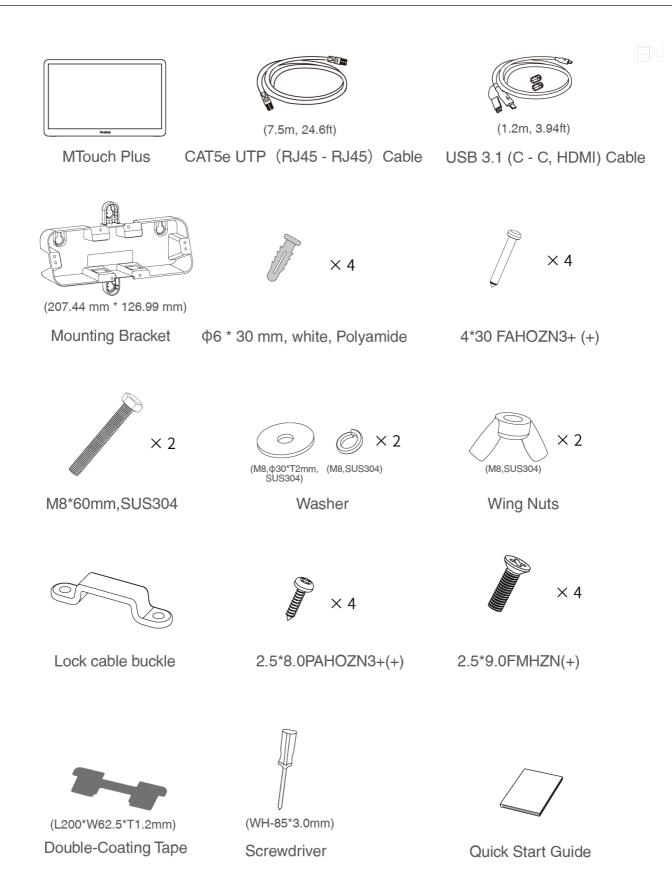

# **MTouch Plus Installation**

**Package Contents** 





## Installation

#### Put on a table





### Paste on a table



### Fix on a table



### **Wall installation**





# (i) NOTE

- We recommend that the height of the wall installation is 1m~1.5m from the ground.
- Please select the outlet hole according to your need. If the conference room environment allows, you can also wire through the wall.

# Connection

# **Assemble your MTouch Plus**





## **Connect your MTouch Plus**



## (i) NOTE

- · You can purchase additional PD power supply to power the PC.
- · Not included accessories requirements:
- » PC: Equipped with HDMI or USB-C (support DP protocol) Port.
- » USB-C PD Power: A PD power adapter with a power transmission greater than 45W, equipped with a USB-C cable.