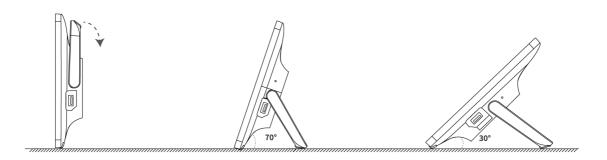

# **MTouch Plus Installation**

**Package Contents** 





## Installation

#### Put on a table





### Paste on a table



### Fix on a table



### **Wall installation**





# (i) NOTE

- We recommend that the height of the wall installation is 1m~1.5m from the ground.
- Please select the outlet hole according to your need. If the conference room environment allows, you can also wire through the wall.

# Connection

# **Assemble your MTouch Plus**





## **Connect your MTouch Plus**



## (i) NOTE

- · You can purchase additional PD power supply to power the PC.
- · Not included accessories requirements:
- » PC: Equipped with HDMI or USB-C (support DP protocol) Port.
- » USB-C PD Power: A PD power adapter with a power transmission greater than 45W, equipped with a USB-C cable.