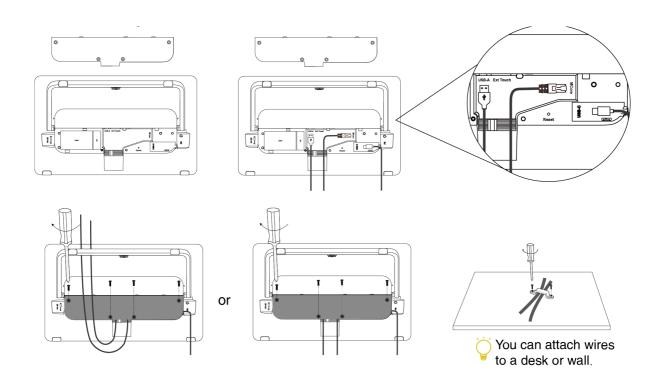

# **MTouch Plus Installation**

**Package Contents** 





## Installation

#### Put on a table





### Paste on a table



### Fix on a table



### **Wall installation**





# (i) NOTE

- We recommend that the height of the wall installation is 1m~1.5m from the ground.
- Please select the outlet hole according to your need. If the conference room environment allows, you can also wire through the wall.

# Connection

# **Assemble your MTouch Plus**





## **Connect your MTouch Plus**



## (i) NOTE

- · You can purchase additional PD power supply to power the PC.
- · Not included accessories requirements:
- » PC: Equipped with HDMI or USB-C (support DP protocol) Port.
- » USB-C PD Power: A PD power adapter with a power transmission greater than 45W, equipped with a USB-C cable.