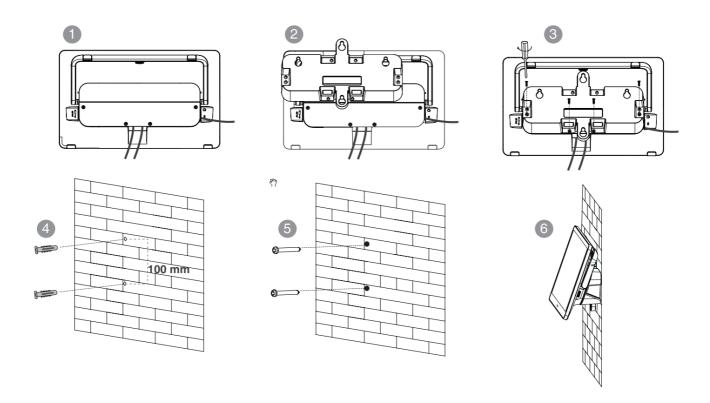

### **Wall installation**

# (i) NOTE

- We recommend that the height of the wall installation is 1m~1.5m from the ground.
- Please select the outlet hole according to your need. If the conference room environment allows, you can also wire through the wall.