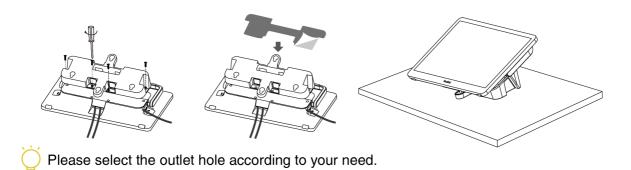

### **Wall installation**

# (i) NOTE

- We recommend that the height of the wall installation is 1m~1.5m from the ground.
- Please select the outlet hole according to your need. If the conference room environment allows, you can also wire through the wall.