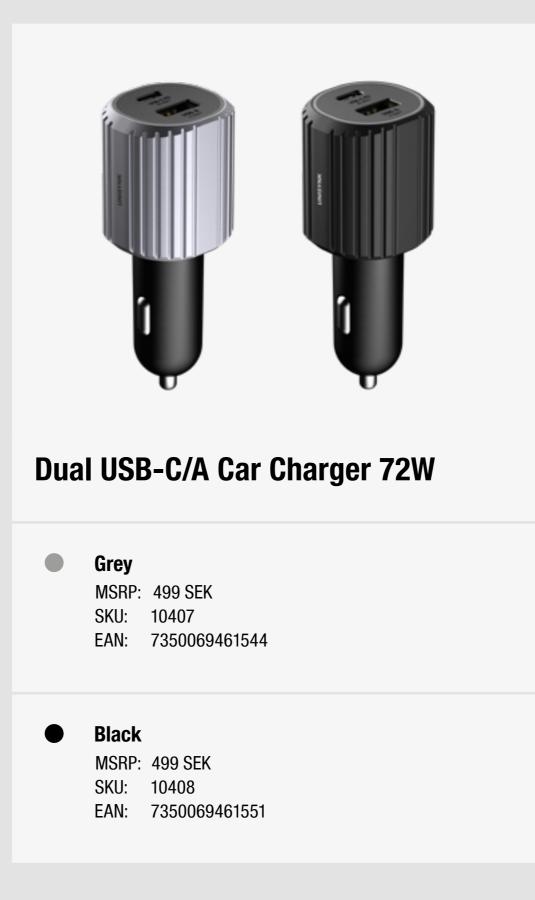

# DUAL USB-C/A CAR CHARGER 72W

The Unisynk Dual USB-C/A Car Charger for high performance in-car charging. Up to 72W charging of two units without overheating or damaging the car battery. Easy tracking of the health of the car battery through the color coded LED ring.





#### **COLORS**



Black, SKU: 10408

### **CAR BATTERY INDICATOR**

LED color indicates the car battery level.

#### **GROOVED ALUMINUM**

For heat management.

#### EXTENDED TEMPERATURE ENDURANCE

Perfect for hot summers and cold winters.

MTBF (Mean Time Between Failure) is an engineering method that predicts the average lifespan of a product measured in numbers of hours of constant use. The higher the MTBF, the better the probability of a long product lifespan.



#### DUAL USB-C/A CAR CHARGER 72W



## **UNISYNK®**