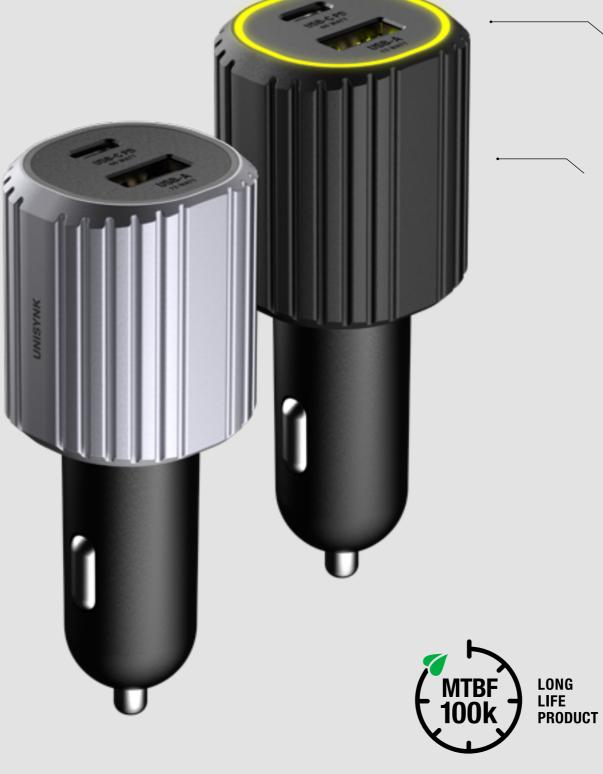

# DUAL USB-C/A CAR CHARGER 72W

The Unisynk Dual USB-C/A Car Charger for high performance in-car charging. Up to 72W charging of two units without overheating or damaging the car battery. Easy tracking of the health of the car battery through the color coded LED ring.

### **CAR BATTERY INDICATOR**

LED color indicates the car battery level.

#### **GROOVED ALUMINUM**

For heat management.

#### EXTENDED TEMPERATURE ENDURANCE

Perfect for hot summers and cold winters.

MTBF (Mean Time Between Failure) is an engineering method that predicts the average lifespan of a product measured in numbers of hours of constant use. The higher the MTBF, the better the probability of a long product lifespan.