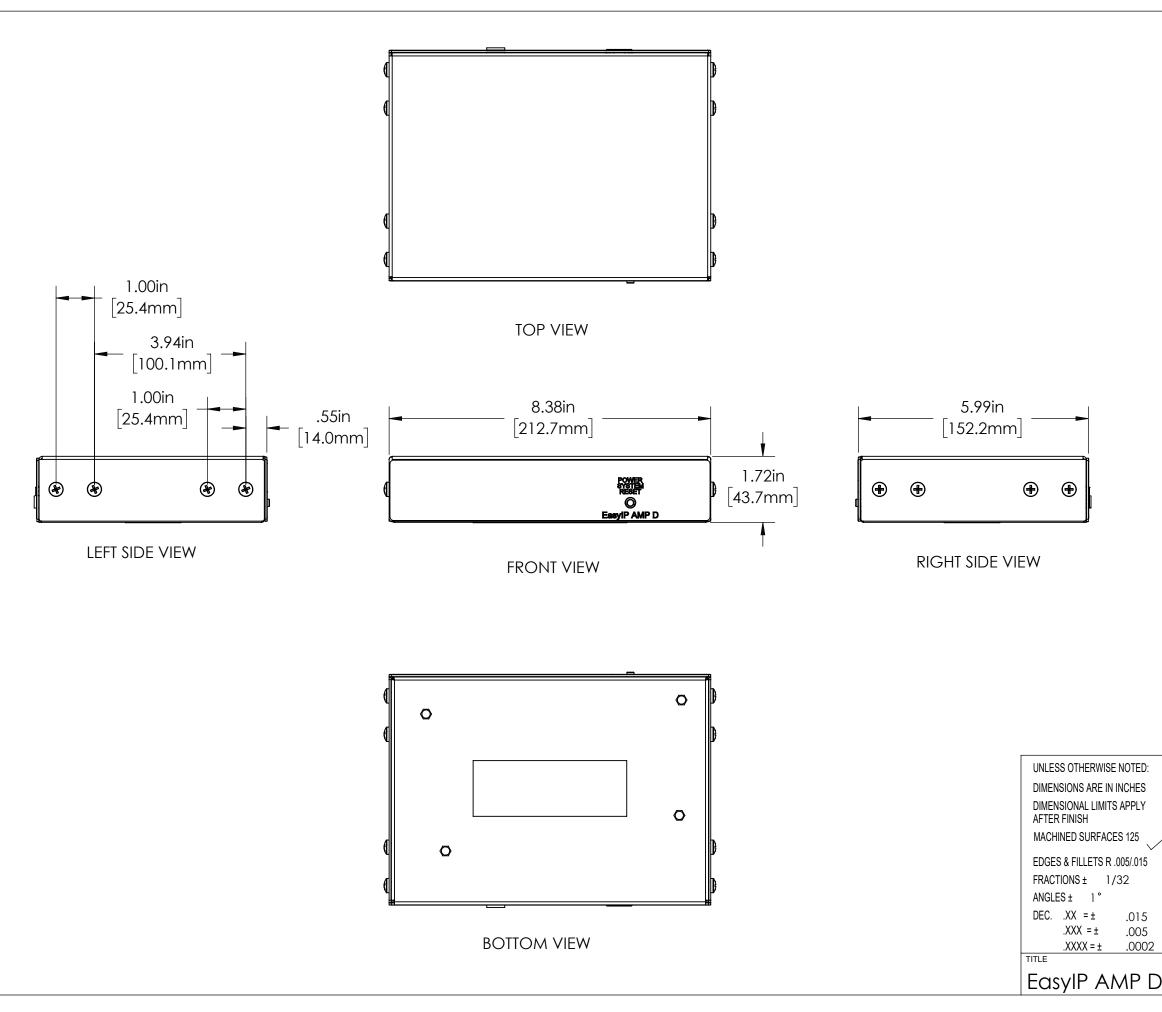

|   |                                                                                                          |                              |           |                  |             |                         | DRAWING NO.     |  |
|---|----------------------------------------------------------------------------------------------------------|------------------------------|-----------|------------------|-------------|-------------------------|-----------------|--|
|   |                                                                                                          |                              |           |                  |             | 998-863                 | 000-000         |  |
|   |