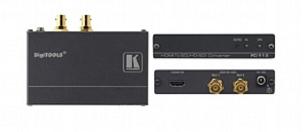

FC-113 HDMI to 3G HD-SDI Format Converter

The FC-113 is a high-performance format converter for HDMI signals. It converts an HDMI input signal to two identical SDI video signals with embedded audio. The FC-113-MD is certified for medical applications.

## FEATURES

- Max. Data Rate 3Gbps.
- HDTV Compatible.
- Multi-Standard Operation SDI (SMPTE 259M), HD-SDI (SMPTE 292M), and 3G HD-SDI (SMPTE 424M).
- Certified for Medical Applications According to IEC 60601-1-2 (Electromagnetic Compatibility), (FC-113-MD).
- No Frame Rate or Resolution Conversion.
- Active Input<sup>™</sup> LED Reporting Green indicates standard definition (SDI), blue indicates a high-definition (HD-SDI) input signal.