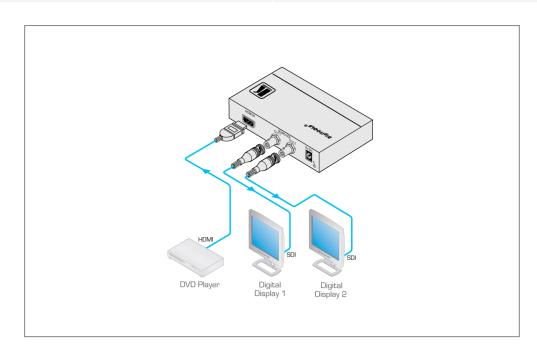

FC-113 HDMI to 3G HD-SDI Format Converter

The FC-113 is a high-performance format converter for HDMI signals. It converts an HDMI input signal to two identical SDI video signals with embedded audio. The FC-113-MD is certified for medical applications.

## TECHNICAL SPECIFICATIONS

| INPUT:                   | 1 HDMI connector.                                                                              |
|--------------------------|------------------------------------------------------------------------------------------------|
| OUTPUTS:                 | 2 SD/HD/3G HD-SDI on BNC connectors.                                                           |
| MAX. DATA RATE:          | Up to 3Gbps.                                                                                   |
| STANDARD<br>COMPLIANCE:  | HDMI.                                                                                          |
| INPUT FORMATS:           | 525i, 625i; 1080p @23.98/24/25/29.97/30/50/59.94/60; 1080i @50/59.94/60; 720p<br>@50/59.94/60. |
| INDICATOR LEDS:          | SD/HD, OUT, ON.                                                                                |
| POWER CONSUMPTION:       | 5V DC, 470mA.                                                                                  |
| DIMENSIONS:              | 12cm x 7.2cm x 2.4cm (4.7" x 2.8" x 1.0") W, D, H.                                             |
| WEIGHT:                  | 0.3kg (0.67lbs).                                                                               |
| INCLUDED<br>ACCESSORIES: | Power supply.                                                                                  |
| OPTIONS:                 | RK-3T 19" rack adapter.                                                                        |