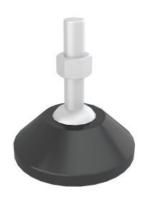

## M Pro Series - Adjustable Feet Pro

Article: 7 350 073 736 577

M Pro Series - Adjustable Feet Pro - Adjustable Feet Pro,

Part for Pro Series, steel, mounts - black

Product category: PRO SERIES

## Specification

M Pro Series - Adjustable Feet Pro

Article No: 7 350 073 736 577

Type: Part for M Pro Series

Material: Steel, Aluminum, Plastic

Color: Black

Surface Finish: Powder coating

 Weight:
 04 kg

 Measurements
 Ø7.8x8.5cm

Max Load: 200 kg

Installation:

Warranty: 5 years

Please note: Multibrackets products and specifications are in constant change.

View the latest specifications, drawings and images for this product on www.multibrackets.com/6577