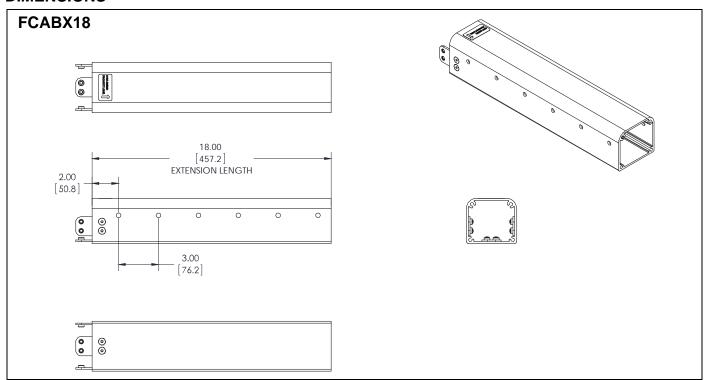

FCABX36 w/LBM3X2UP

| 125 | 125 | 125 | 125 | 125 |  |
|-----|-----|-----|-----|-----|--|
| 125 | 125 | 125 | 125 | 125 |  |

WARNING: Do not use this product outdoors.

Installation Instructions FCABX18-FCABX36

**NOTE:** The FCABX18 and FCABX36 have no user serviceable parts.

NOTE: The FCA add-on columns may be used with the following UL Listed models: FCABX18 may be used with LBM2X2U, LBM3X2U AND LBM3X1UP. FCABX36 may be used with LBM2X2U, LBM3X2U, LBM3X1UP, LBM3X3U, LBM2X2UP AND LBM3X2UP. If installing FCABX36 to LBM3X3U, LBM2X2UP or LBM3X2UP, the 36" extension will be used in place of the 18" extension.

**NOTE:** The FCA add-on columns may NOT be used with the UL Listed LVM2X2U, LVM3X2U, LVM3X3U, LBM2X2UP, LVM3X2UP and LVM3X1UP!

## -- SAVE THESE INSTRUCTIONS--

## **DIMENSIONS**



Installation Instructions FCABX18-FCABX36

# **DIMENSIONS (CONTINUED)**



# **TOOLS REQUIRED FOR INSTALLATION**



## **PARTS**



## **LEGEND**



FCABX18-FCABX36 Installation Instructions

## **Assembly And Installation**

The following installation instructions assume that the LBM Series video wall has been assembled prior to the point of installing the rails to the columns. Refer to LBM Series installation instructions for details.

WARNING: The FCABX18-FCABX36 extensions were designed to be installed to the LBM Series mounts ONLY! Do NOT attempt to install these extensions to LVM Series mounts!



**WARNING:** The FCABX36 extensions are NOT compatible with LBM Series mounts manufactured prior to 05/05/2014!

#### Column Add-On Installation

NOTE: If installing the FCABX36 to the LB