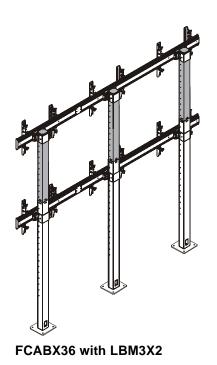

## FCABX18/36 w/LBM2X2U FCABX18/36 w/LBM3X2U

| 125 | 125 | 125 | 125 | 125 |
|-----|-----|-----|-----|-----|
| 125 | 125 | 125 | 125 | 125 |