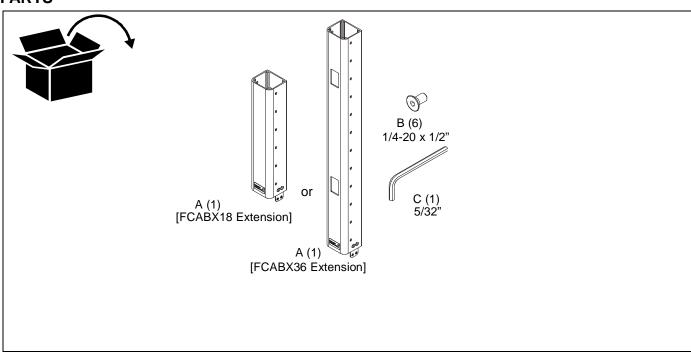

## **PARTS**

- Insert one column add-on (A) to each column making sure holes are lined up on each side. (See Figure 1)
- Use 5/32" hex key (C) and six 1/4-20 x 1/2" flat head cap screws (B) to secure each column add-on (A) to each column. (See Figure 1)