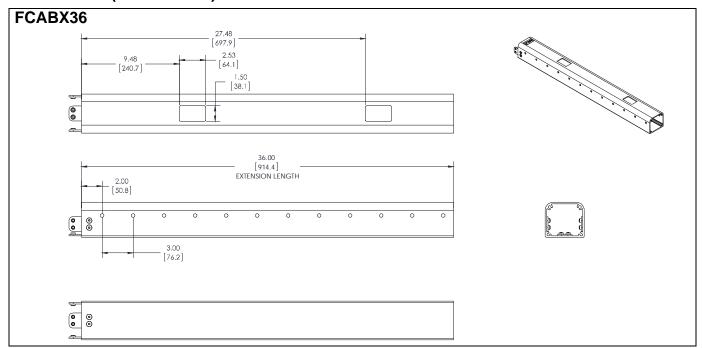

-----|-----|--|
| 125 | 125 | 125 | 125 | 125 |  |

WARNING: Do not use this product outdoors.

Installation Instructions FCABX18-FCABX36

**NOTE:** The FCABX18 and FCABX36 have no user serviceable parts.

NOTE: The FCA add-on columns may be used with the following UL Listed models: FCABX18 may be used with LBM2X2U, LBM3X2U AND LBM3X1UP. FCABX36 may be used with LBM2X2U, LBM3X2U, LBM3X1UP, LBM3X3U, LBM2X2UP AND LBM3X2UP. If installing FCABX36 to LBM3X3U, LBM2X2UP or LBM3X2UP, the 36" extension will be used in place of the 18" extension.

**NOTE:** The FCA add-on columns may NOT be used with the UL Listed LVM2X2U, LVM3X2U, LVM3X3U, LBM2X2UP, LVM3X2UP and LVM3X1UP!

## -- SAVE THESE INSTRUCTIONS--

## **DIMENSIONS**



Installation Instructions FCABX18-FCABX36

# **DIMENSIONS (CONTINUED)**



# **TOOLS REQUIRED FOR INSTALLATION**



## **PARTS**



## **LEGEND**



FCABX18-FCABX36 Installation Instructions

## **Assembly And Installation**

The following installation instructions assume that the LBM Series video wall has been assembled prior to the point of installing the rails to the columns. Refer to LBM Series installation instructions for details.

WARNING: The FCABX18-FCABX36 extensions were designed to be installed to the LBM Series mounts ONLY! Do NOT attempt to install these extensions to LVM Series mounts!



**WARNING:** The FCABX36 extensions are NOT compatible with LBM Series mounts manufactured prior to 05/05/2014!

#### Column Add-On Installation

NOTE: If installing the FCABX36 to the LBM3X3U, LBM2X2UP or LBM3X2UP, make sure the 18" extensions included with the