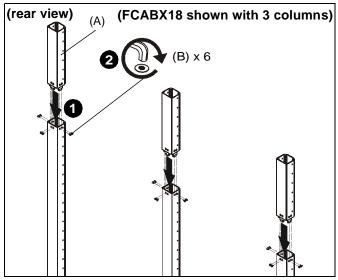

- Insert one column add-on (A) to each column making sure holes are lined up on each side. (See Figure 1)
- Use 5/32" hex key (C) and six 1/4-20 x 1/2" flat head cap screws (B) to secure each column add-on (A) to each column. (See Figure 1)

Figure 1

 Install rails and displays to columns following the LBM Series Installation Instructions. Installation Instructions FCABX18-FCABX36

FCABX18-FCABX36 Installation Instructions

Chief, a products division of Milestone AV Technologies