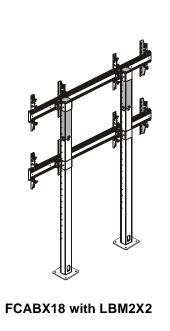

## FCABX18/36 w/LBM2X2U FCABX18/36 w/LBM3X2U

| 125 | 125 | 125 | 125 | 125 |
|-----|-----|-----|-----|-----|
| 125 | 125 | 125 | 125 | 125 |