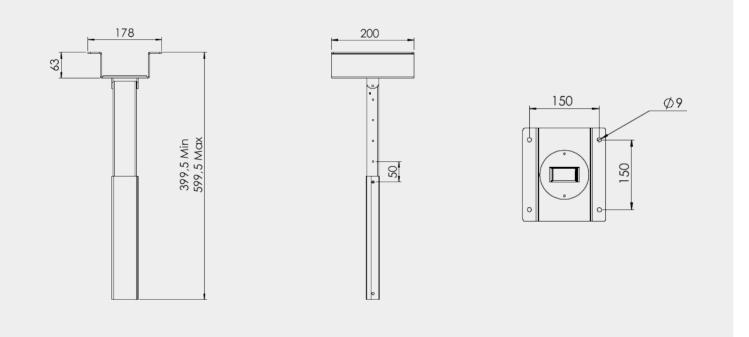

#### **TECHNICAL DRAWING**

#### Features

- No visible cables
- Openable cover for cable management
- · Adjustable in different length
- Adjustable telescope between 4060cm
- Black and white as standard colors
- Custom colors upon request
- Extend with our extension pipe