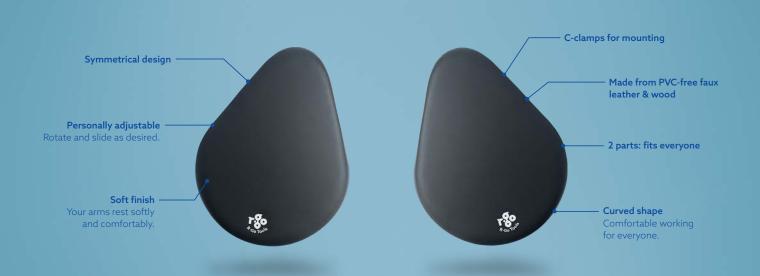

### Curved, symmetrical shape

The armrests stimulate an upright working posture and provides relaxation in the shoulders. The curved symmetrical shape support the arms close to the body, whether you use your mouse with left or right.

## Soft & comfortable

Provides optimal support to the forearms because of the soft padding. Your arms rest softly and comfortably.

### Also available in Split version

Two separate arm rests: a solution that fits everyone. Both parts can be adjusted to your personal wishes.

## Ergonomic design for optimal support

The R-Go Ergonomic Armrests provide optimal support to the forearms during monitor work. The curved shape allows you to slide in well and support the arms close to the body. This stimulates an upright working posture and provides relaxation in the shoulders. The armrests are padded and therefore feel soft and comfortable. The armrests fit almost all desktops

#### R-Go Armrest R-Go Split Armrest

|                       | RGOARMC                         | RGOARMSP                        |
|-----------------------|---------------------------------|---------------------------------|
| Personally adjustable | No                              | Yes                             |
| Max. desk thickness   | 1.4 inch (35 mm) <sup>(1)</sup> | 1.2 inch (30 mm) <sup>(1)</sup> |
| Materials             | PVC-free faux leather & wood    | PVC-free faux leather & wood    |
| Installation          | C-clamps                        | C-clamps                        |