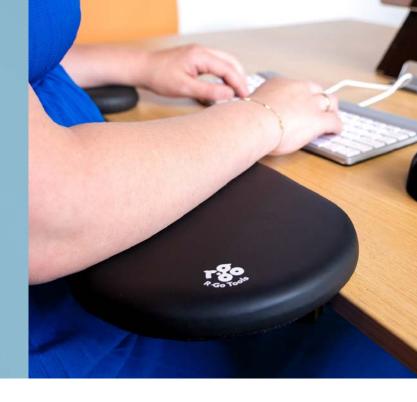

# R-Go Ergonomic Armrests

Allow you to work in an upright posture with relaxed shoulders.

## Soft & comfortable

Provides optimal support to the forearms because of the soft padding. Your arms rest softly and comfortably.

## Ergonomic design for optimal support

The R-Go Ergonomic Armrests provide optimal support to the forearms during monitor work. The curved shape allows you to slide in well and support the arms close to the body. This stimulates an upright working posture and provides relaxation in the shoulders. The armrests are padded and therefore feel soft and comfortable. The armrests fit almost all desktops