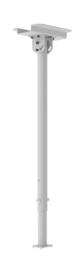

## FUNC CH VST - TMC

Strong functionality.

The Func Flatscreen CH VST - TMC is a ceiling plate and extendable pipe, especially made for our Casing Ceiling Top Mounted. It is both strong and neat. Several pipes can be mounted together, up to approximately 8 meters length. This product is made-to-order.