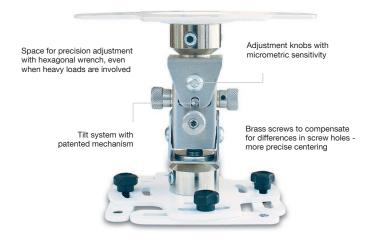

# Universal Projector ceiling mount PJ01UCM

Ceiling mount for V, M, P and PA Series

Universal Projector ceiling mount for installation of NEC V, M, P and PA Series projector.

The PJ01UCM is engineered for compact strength and is designed with superior grip adjustment knobs to deliver the easiest fine-tuning for precise image alignment, with the capacity to hold up to a 20kg projector.

While stout and sturdy in structure, this mount boasts premium adjustability and enhanced functionality. No tools are required for image alignment, thanks to the dual-knobs design which provides a hassle-free method for micrometrical adjustment of the gears.

### **Delivering Genuine Benefits**

- Easy fine-tuning for precise image alignment
- No tools required for image alignment
- · Integrated cable management through optional extension column for clean appearance
- · Adjustable extension lengths with optional extension columns
- Universal adapter plate to fit NEC V, M, P and PA Series projectors
- 5 years warranty