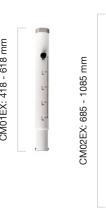

#### PJ01UCM

Tilt Mechanism - up to 30°

**Optional extension columns**Available in white

## **Technical Specifications**

| PRODUCT INFORMATION                                                                                 |                                                                                                                                                                                                                                                                                                                        |
|-----------------------------------------------------------------------------------------------------|------------------------------------------------------------------------------------------------------------------------------------------------------------------------------------------------------------------------------------------------------------------------------------------------------------------------|
| ORDER CODES                                                                                         |                                                                                                                                                                                                                                                                                                                        |
| PJ01UCM                                                                                             | 100014003                                                                                                                                                                                                                                                                                                              |
| CM01EX                                                                                              | 100014001                                                                                                                                                                                                                                                                                                              |
| CM02EX                                                                                              | 100014002                                                                                                                                                                                                                                                                                                              |
| Lenght (Extension Column) [mm]                                                                      |                                                                                                                                                                                                                                                                                                                        |
| PJ01UCM                                                                                             | 147                                                                                                                                                                                                                                                                                                                    |
| CM01EX                                                                                              | 418 - 618                                                                                                                                                                                                                                                                                                              |
| CM02EX                                                                                              | 685 - 1085                                                                                                                                                                                                                                                                                                             |
| WEIGHT [kg]                                                                                         |                                                                                                                                                                                                                                                                                                                        |
| PJ02CMPX                                                                                            | 3.2                                                                                                                                                                                                                                                                                                                    |
| CM01EX                                                                                              | 1.4                                                                                                                                                                                                                                                                                                                    |
| CM02EX                                                                                              | 2.1                                                                                                                                                                                                                                                                                                                    |
| SHIPPING DIMENSIONS [m]                                                                             |                                                                                                                                                                                                                                                                                                                        |
| PJ02CMPX                                                                                            | 0.25 x 0.25 x 0.23                                                                                                                                                                                                                                                                                                     |
| CM01EX                                                                                              | 0.09 x 0.09 x 0.47                                                                                                                                                                                                                                                                                                     |
| CM02EX                                                                                              | 0.09 x 0.09 x 0.75                                                                                                                                                                                                                                                                                                     |
| MECHANICAL [kg]                                                                                     |                                                                                                                                                                                                                                                                                                                        |
| Max. Load [kg]                                                                                      | 20                                                                                                                                                                                                                                                                                                                     |
| Tilt Angle                                                                                          | up to 30°                                                                                                                                                                                                                                                                                                              |
| Swivel                                                                                              | 360°                                                                                                                                                                                                                                                                                                                   |
| Colour                                                                                              | White                                                                                                                                                                                                                                                                                                                  |
| Shipping Content - PJ01UCM                                                                          | Ceiling mount (ceiling plate, calibration device, projector adapter plate), 5 x M4 screws, 2 x 105mm adjustable arms, 4 x 150mm adjustable arms                                                                                                                                                                        |
| Compatible NEC Projectors                                                                           | V, M, P and PA Series                                                                                                                                                                                                                                                                                                  |
| Warranty                                                                                            | 5 years                                                                                                                                                                                                                                                                                                                |
| For additional pictures and Solutions overview,<br>Visit www.nec-display-solutions.com for details. | * Please consider the overall weight of the complete construction. It is the installers responsibility to make certain the structure to which the mount is being attached is capable of supporting all equipment. For this NEC does not take any responsibility. Please consult your local vendor if advise is needed. |