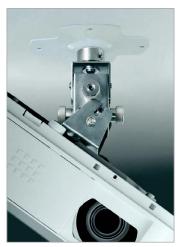

# Universal Projector ceiling mount PJ01UCM

Ceiling mount for V, M, P and PA Series

Universal Projector ceiling mount for installation of NEC V, M, P and PA Series projector.

The PJ01UCM is engineered for compact strength and is designed with superior grip adjustment knobs to deliver the easiest fine-tuning for precise image alignment, with the capacity to hold up to a 20kg projector.

#### PJ01UCM

Tilt Mechanism - up to 30°

**Optional extension columns**Available in white