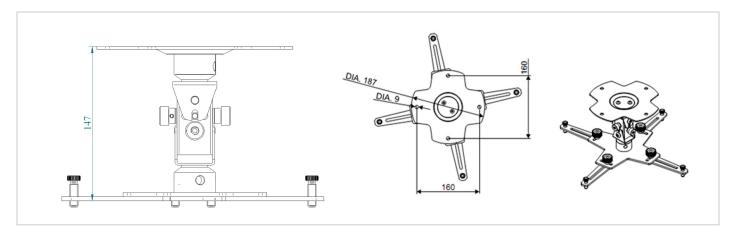

### **Technical Drawings**

### **Projector Ceiling Mount**

## **Technical Specifications**

| PRODUCT INFORMATION                                                                                 |                                                                                                                                                                                                                                                                                                                        |
|-----------------------------------------------------------------------------------------------------|------------------------------------------------------------------------------------------------------------------------------------------------------------------------------------------------------------------------------------------------------------------------------------------------------------------------|
| ORDER CODES                                                                                         |                                                                                                                                                                                                                                                                                                                        |
| PJ01UCM                                                                                             | 100014003                                                                                                                                                                                                                                                                                                              |
| CM01EX                                                                                              | 100014001                                                                                                                                                                                                                                                                                                              |
| CM02EX                                                                                              | 100014002                                                                                                                                                                                                                                                                                                              |
| Lenght (Extension Column) [mm]                                                                      |                                                                                                                                                                                                                                                                                                                        |
| PJ01UCM                                                                                             | 147                                                                                                                                                                                                                                                                                                                    |
| CM01EX                                                                                              | 418 - 618                                                                                                                                                                                                                                                                                                              |
| CM02EX                                                                                              | 685 - 1085                                                                                                                                                                                                                                                                                                             |
| WEIGHT [kg]                                                                                         |                                                                                                                                                                                                                                                                                                                        |
| PJ02CMPX                                                                                            | 3.2                                                                                                                                                                                                                                                                                                                    |
| CM01EX                                                                                              | 1.4                                                                                                                                                                                                                                                                                                                    |
| CM02EX                                                                                              | 2.1                                                                                                                                                                                                                                                                                                                    |
| SHIPPING DIMENSIONS [m]                                                                             |                                                                                                                                                                                                                                                                                                                        |
| PJ02CMPX                                                                                            | 0.25 x 0.25 x 0.23                                                                                                                                                                                                                                                                                                     |
| CM01EX                                                                                              | 0.09 x 0.09 x 0.47                                                                                                                                                                                                                                                                                                     |
| CM02EX                                                                                              | 0.09 x 0.09 x 0.75                                                                                                                                                                                                                                                                                                     |
| MECHANICAL [kg]                                                                                     |                                                                                                                                                                                                                                                                                                                        |
| Max. Load [kg]                                                                                      | 20                                                                                                                                                                                                                                                                                                                     |
| Tilt Angle                                                                                          | up to 30°                                                                                                                                                                                                                                                                                                              |
| Swivel                                                                                              | 360°                                                                                                                                                                                                                                                                                                                   |
| Colour                                                                                              | White                                                                                                                                                                                                                                                                                                                  |
| Shipping Content - PJ01UCM                                                                          | Ceiling mount (ceiling plate, calibration device, projector adapter plate), 5 x M4 screws, 2 x 105mm adjustable arms, 4 x 150mm adjustable arms                                                                                                                                                                        |
| Compatible NEC Projectors                                                                           | V, M, P and PA Series                                                                                                                                                                                                                                                                                                  |
| Warranty                                                                                            | 5 years                                                                                                                                                                                                                                                                                                                |
| For additional pictures and Solutions overview,<br>Visit www.nec-display-solutions.com for details. | * Please consider the overall weight of the complete construction. It is the installers responsibility to make certain the structure to which the mount is being attached is capable of supporting all equipment. For this NEC does not take any responsibility. Please consult your local vendor if advise is needed. |