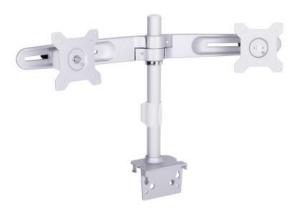

## **M Workstation Dual Arm DT**

Article: 7 350 073 734 665

Multibrackets M Workstation Dual Arm DT - Mounting accessory kit for the M Workstation Cart (dual-screen mounting arm) for LCD display - black - screen size: 15" - 24" - table mount

## M Workstation Cart Dual Arm DT

**Article No:** 7 350 073 734 665

Colour: Silver
For screen size: 15-24"

Universal & VESA standard: 75x75 100x100 mm

Material Aluminum, Steel

 Weight
 3.8 kg

 Max load:
 7.5 kg

Adjustable height from table top to VESA plate 100 - 400 mm

center:

Tilt: Yes

**Dimensions** 715 x 393 x 138 mm

Warranty: 5 years

Retail Package Specification

Package Parcels:1 pcsPackage Measurements:0 x 0 x 0 cmPackage Weight:0.00 kg