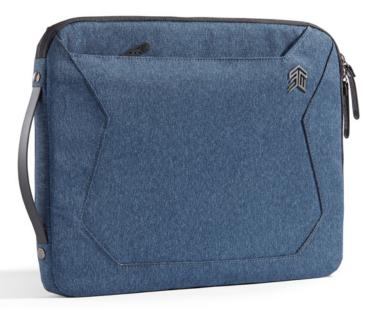

## Our storied laptop protection in a slim, light, easy-to-access version

Setting straight yet another fallacy: that you can only effectively protect digital gear in a pack or brief. When it comes to safeguarding the laptop, we wear our heart on our sleeve—demonstrating our love for your device's safety with a slender, feather-weight, ultra-protective sheath.

## **Smarter Features**

- » 6mm 360° protection for your laptop
- » Fleece-lined laptop section cradles your tech gear
- » TPU coated webbing handles with rivets ensures durability
- » Custom molded zipper pull
- » Removable adjustable shoulder strap provides ideal weight distribution
- » Water repellent C6DWR coating applied to fabric