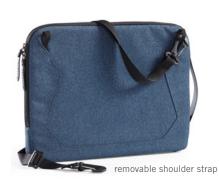

## **Smarter Features**

- » 6mm 360° protection for your laptop
- » Fleece-lined laptop section cradles your tech gear
- » TPU coated webbing handles with rivets ensures durability
- » Custom molded zipper pull
- » Removable adjustable shoulder strap provides ideal weight distribution
- » Water repellent C6DWR coating applied to fabric