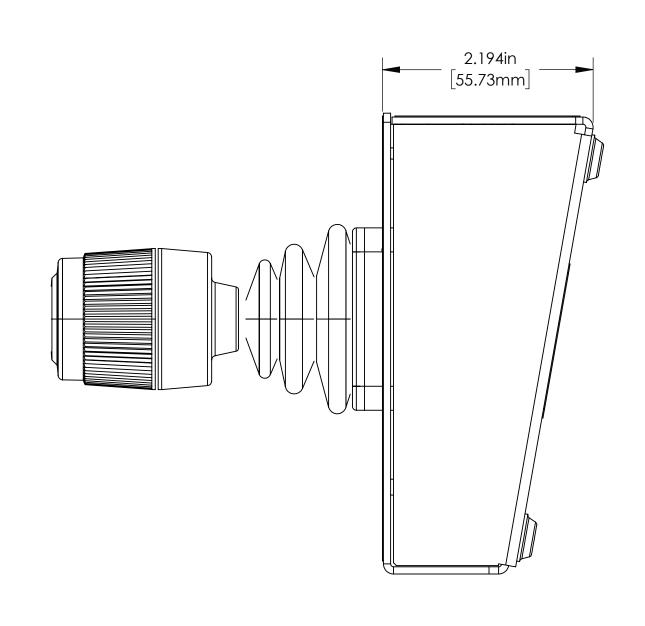

PRESETS 1 2 3 4 4.800in [121.92mm]

CAMERA 1 2 3 4 VADDIO

PCC MINI

9.000in [228.60mm]

UNLESS OTHERWISE NOTED: THIS DRAWING, INCLUDING ALL SUBJECT MATTERS INDICATED THERON OR DERIVED THEREFROM, COMPRISES PROPRIETARY INFORMATION AND IS THE EXPRESS PROPERTY OF LEGRAND AV INC. EMPLOYMENT, REPRODUCTION OF OR DISSEMINATION OF THIS DRAWING, IN WHOLE OR IN PART, WITHOUT WRITTEN PERMISSION OF LEGRAND AV INC IS STRICTLY DIMENSIONS ARE IN INCHES DIMENSIONAL LIMITS APPLY AFTER FINISH MACHINED SURFACES 125 Albrand of Diegrand EDGES & FILLETS R .005/.015 FRACTIONS ± 1/32 WLF 8/28/23 ANGLES ± 1° DEC. .XX =± .015 .XXX =± .005 .XXXX =± .0002 VARIOUS D SCALE 1:1 N/A 1 OF 1 998-57750-000 A ASSEMBLY, PCC MINI