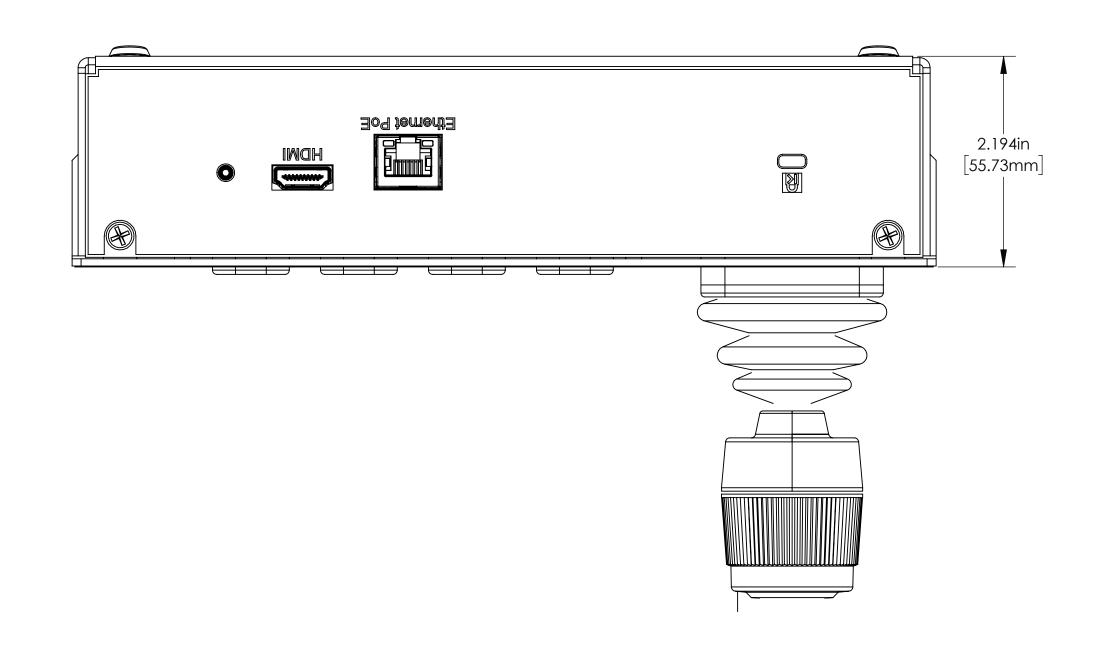

PRESETS 1 2 3 4 4.800in [121.92mm]

CAMERA 1 2 3 4 VADDIO

PCC MINI

9.000in [228.60mm]

UNLESS OTHERWISE NOTED: THIS DRAWING, INCLUDING ALL SUBJECT MATTERS INDICATED THERON OR DERIVED THEREFROM, COMPRISES PROPRIETARY INFORMATION AND IS THE EXPRESS PROPERTY OF LEGRAND AV INC. EMPLOYMENT, REPRODUCTION OF OR DISSEMINATION OF THIS DRAWING, IN WHOLE OR IN PART, WITHOUT WRITTEN PERMISSION OF LEGRAND AV INC IS STRICTLY DIMENSIONS ARE IN INCHES DIMENSIONAL LIMITS APPLY AFTER FINISH MACHINED SURFACES 125 Albrand of Diegrand EDGES & FILLETS R .005/.015 FRACTIONS ± 1/32 WLF 8/28/23 ANGLES ± 1° DEC. .XX =± .015 .XXX =± .005 .XXXX =± .0002 VARIOUS D SCALE 1:1 N/A 1 OF 1 998-57750-000 A ASSEMBLY, PCC MINI