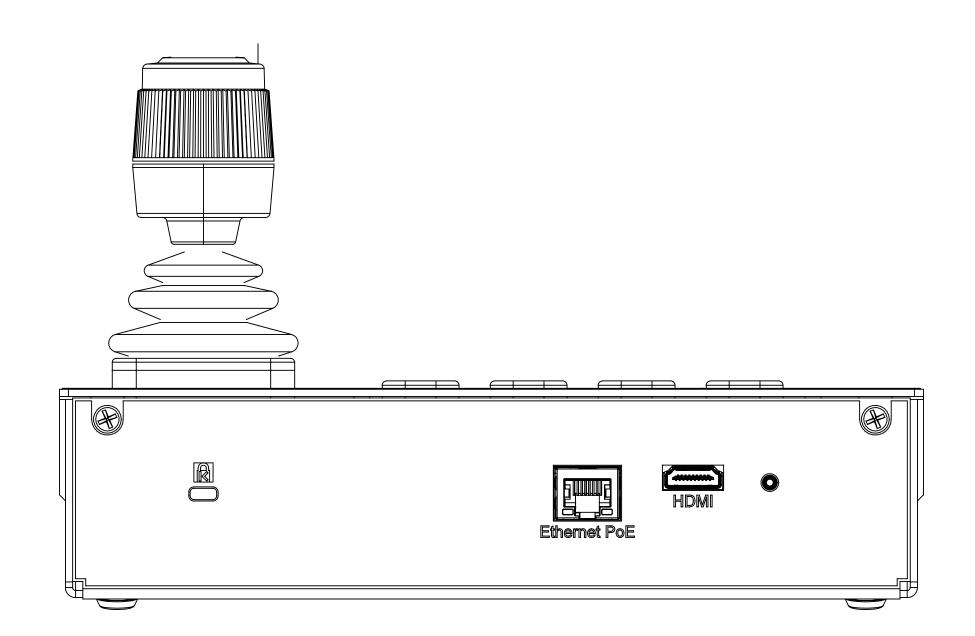

PRESETS 1 2 3 4 4.800in [121.92mm]

CAMERA 1 2 3 4 VADDIO

PCC MINI

9.000in [228.60mm]

UNLESS OTHERWISE NOTED: THIS DRAWING, INCLUDING ALL SUBJECT MATTERS INDICATED THERON OR DERIVED THEREFROM, COMPRISES PROPRIETARY INFORMATION AND IS THE EXPRESS PROPERTY OF LEGRAND AV INC. EMPLOYMENT, REPRODUCTION OF OR DISSEMINATION OF THIS DRAWING, IN WHOLE OR IN PART, WITHOUT WRITTEN PERMISSION OF LEGRAND AV INC IS STRICTLY DIMENSIONS ARE IN INCHES DIMENSIONAL LIMITS APPLY AFTER FINISH MACHINED SURFACES 125 Albrand of Diegrand EDGES & FILLETS R .005/.015 FRACTIONS ± 1/32 WLF 8/28/23 ANGLES ± 1° DEC. .XX =± .015 .XXX =± .005 .XXXX =± .0002 VARIOUS D SCALE 1:1 N/A 1 OF 1 998-57750-000 A ASSEMBLY, PCC MINI