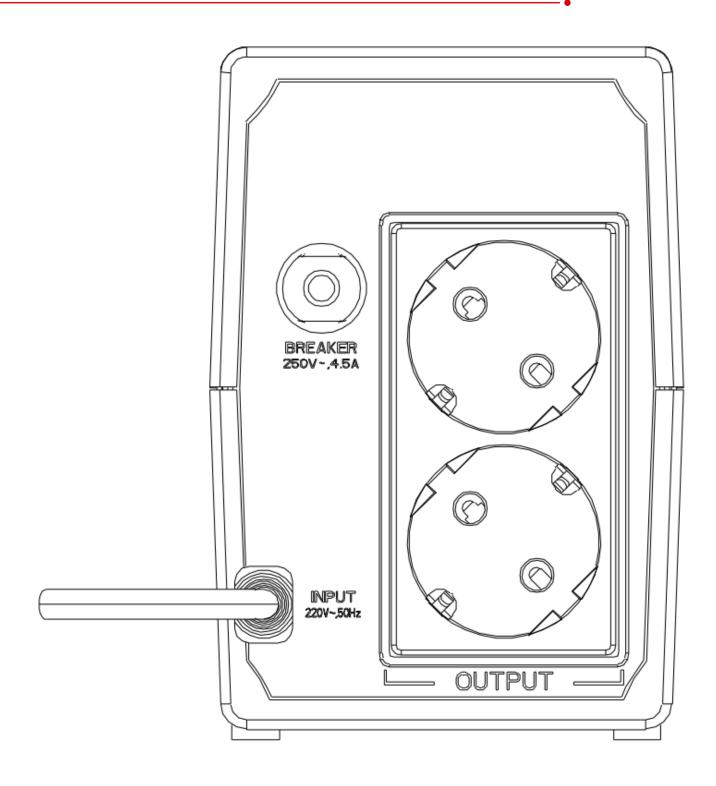

## Specification

| Specification |                          |                                                                                                                                                                |
|---------------|--------------------------|----------------------------------------------------------------------------------------------------------------------------------------------------------------|
| Model         |                          | DS-UPS600                                                                                                                                                      |
| Power         | UPS Capacity             | 600 VA / 360 W                                                                                                                                                 |
| Input         | Input Voltage<br>Range   | 140 VAC to 290 VAC                                                                                                                                             |
|               | Input<br>Frequency       | 50/60 Hz                                                                                                                                                       |
| Output        | Output<br>Voltage Range  | 210 VAC to 235 VAC                                                                                                                                             |
|               | Output<br>Frequency      | 50 Hz ± 0.5 Hz                                                                                                                                                 |
|               | Transfer Time            | ≤ 10 ms                                                                                                                                                        |
|               | Waveform                 | PWM                                                                                                                                                            |
| Battery       | Battery Type             | 12 V/7 Ah                                                                                                                                                      |
|               | Recharge<br>Time         | 4-6 hours recover to 90% capacity                                                                                                                              |
| Indicator     | Display                  | LED indicator  Working Mode (AC Mode): Solid green  Charging Mode (DC Mode): Solid red  Overloading Mode: Flashing yellow                                      |
|               | Alarm                    | Charging Mode (DC mode): Sounding every 8 seconds Low Battery: Sounding every second Overloading Mode: Sounding every 0.5 seconds Fault: Continuously sounding |
| Interface     | Communicate<br>Ports     | No                                                                                                                                                             |
| Protection    | Full<br>Protection       | Surge protection, Overload protection, Discharge protection                                                                                                    |
| General       | Operating<br>Temperature | 0 °C to 40 °C (32 °F to 104 °F)                                                                                                                                |
|               | Operating<br>Humidity    | 30% to 90% (non-condensing)                                                                                                                                    |
|               | Dimension                | 274 mm × 95 mm × 139 mm (10.79" × 3.74" × 5.47")                                                                                                               |
|               | Weight                   | Approx. 4.2 kg (9.26 lb)                                                                                                                                       |