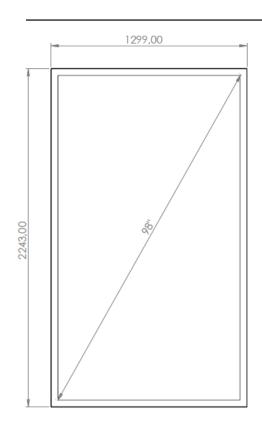

# WALL CASING EASY 98" Portrait

HI-ND wall casing EASY is designed to give a professional signage feeling. Different models in landscape and portrait mode to allow airflow from top to bottom as only the sides are covered completely to the wall. There is space for power plugs inside. Available in black and white as standard but custom colors and materials like brass and stainless steel can be ordered upon request. Designed for Samsung QM98T-B and LG UH5J-H.





## **TECHNICAL DRAWING**









## **SPECIFICATION**

#### **FEATURES**

- Designed for Samsung QM98T-B and LG UH5J-H.
- Space for power plugs
- Integrated display mount
- Available in different colors and materials

#### **MATERIALS**

Powder coated metal

#### **DISPLAY OPTIONS**

VESA 200x200 / 300x300

### POWDER COATING OPTIONS

Black, RAL 9005str White, RAL 9003str Custom color upon request

### PART NO AND DESCRIPTION

WC9812-5001-01 Wall Casing EASY, White WC9812-5001-02 Wall Casing EASY, Black