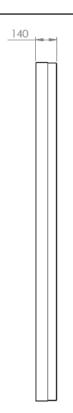

# WALL CASING EASY 98" Portrait

HI-ND wall casing EASY is designed to give a professional signage feeling. Different models in landscape and portrait mode to allow airflow from top to bottom as only the sides are covered completely to the wall. There is space for power plugs inside. Available in black and white as standard but custom colors and materials like brass and stainless steel can be ordered upon request. Designed for Samsung QM98T-B and LG UH5J-H.





## **TECHNICAL DRAWING**









## **SPECIFICATION**

#### **FEATURES**

- Designed for Samsung QM98T-B and LG UH5J-H.
- Space for power plugs
- Integrated display mount
- Available in different colors and materials

#### **MATERIALS**

Powder coated metal

#### **DISPLAY OPTIONS**

VESA 200x200 / 300x300

### POWDER COATING OPTIONS

Black, RAL 9005str White, RAL 9003str Custom color upon request

### PART NO AND DESCRIPTION

WC9812-5001-01 Wall Casing EASY, White WC9812-5001-02 Wall Casing EASY, Black